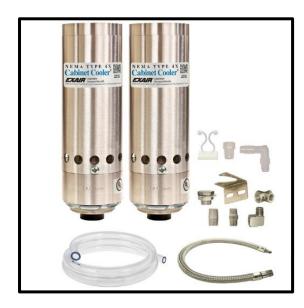

## **Product Description**

NEMA 4X Stainless Steel Dual Cabinet Cooler System, 3400 BTU/hr., Continuous Operation, without compressed air filter

### What's In The Bag?

2x Cabinet Cooler4625SS2x Cold Air Distribution Kit49041x Dual Cabinet Cooler Kit4908

#### **Optional Extras**

Side Mount Kit 4907 Filter / Regulator 9008 Cold Muffler 4902