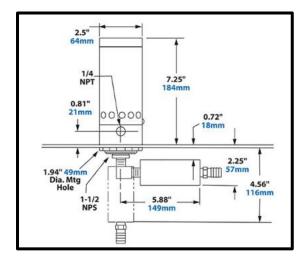

#### **Key Features**

Air Consumption: 1416L/m
Cooling Capacity: 3400Btu/hr
Sound Level: 84dBA

Material: Stainless Steel

\*\*All measurements based on 6.9Bar air pressure with optional muffler installed\*\*