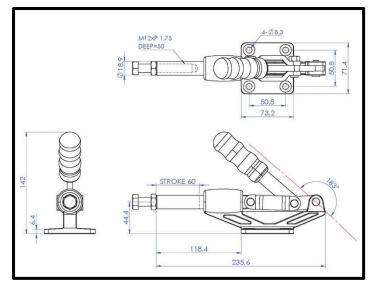

## **Product Description**

Push Pull Toggle Clamp Plunger Stroke 60.4mm Size 680Kg

| Kev | Features |
|-----|----------|
|     |          |

| Overall Height: | 142mm   |
|-----------------|---------|
| Length:         | 235.6mm |
| Stroke:         | 60mm    |
| Holding Force:  | 680Kg   |

| Other Features |         |
|----------------|---------|
| Arm Opens:     | 183°    |
| Weight:        | 1.429Kg |

| Material |                        |
|----------|------------------------|
| Clamp:   | Zinc Plated Mild Steel |
| Spindle: | Zinc Plated Mild Steel |
| Handle:  | uPVC                   |