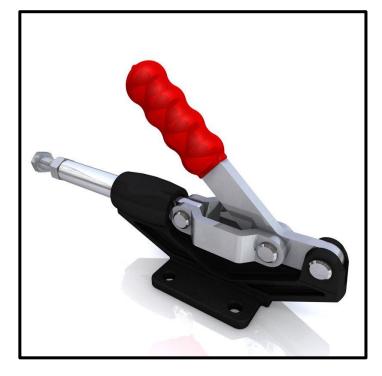

## Push-Pull Toggle Clamp Part No. GH-304-HM

## **Product Description**

Push Pull Toggle Clamp Plunger Stroke 60.4mm Size 680Kg

| Kev | Features |
|-----|----------|
|     |          |

| Overall Height: | 142mm   |
|-----------------|---------|
| Length:         | 235.6mm |
| Stroke:         | 60mm    |
| Holding Force:  | 680Kg   |

| Other Features |         |
|----------------|---------|
| Arm Opens:     | 183°    |
| Weight:        | 1.429Kg |

| Material |                        |
|----------|------------------------|
| Clamp:   | Zinc Plated Mild Steel |
| Spindle: | Zinc Plated Mild Steel |
| Handle:  | uPVC                   |