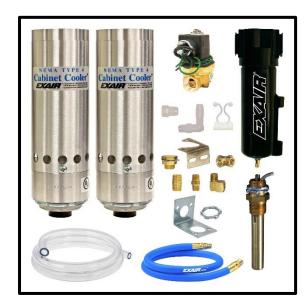

# **Product Description**

NEMA 4X Dual Cabinet Cooler System, with 120 VAC Thermostat Control, 4000 Btu/hr, compressed air filter included

## What's In The Bag?

| 2x Cabinet Cooler            | 4630SS |
|------------------------------|--------|
| 2x Cold Air Distribution Kit | 4904   |
| 1x Thermostat                | 9017   |
| 1x 240 VAC Solenoid Valve    | 9035   |
| 1x Dual Cooler Hardware      | 4908   |
| 1x Air Filter                | 9032   |
| 1x Filter Mounting Bracket   | 900396 |
|                              |        |

#### **Optional Extras**

Side Mount Kit 4907