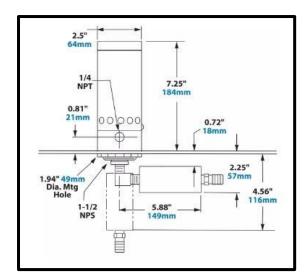

### **Key Features**

Air Consumption: 1700L/m
Cooling Capacity: 4000Btu/hr
Sound Level: 84dBA

Material: Stainless Steel

\*\*All measurements based on 6.9Bar air pressure with optional muffler installed\*\*